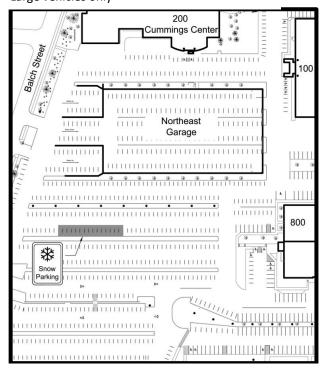

When a business vehicle *must* be left overnight, accommodations can typically be made to do so on the third floor of West Garage. Large business vehicles, not fitting in the garage, must be parked in the designated North Lot Snow Parking Area (only). Overnight storage of any personal vehicle is prohibited. A temporary permit must be prominently displayed inside the windshield of each overnight vehicle. Permits must be picked up in advance at the leasing office at 100 Cummings Center, Suite 107-L (978-922-9000).

## North Lot Snow Parking Area Large vehicles only

\\CPL-DC\SHARED\SHARED\2\_DOCS\LIBRARY\BEVERLY\LIBRARY PAGE\SNOW PARKING\_BEV 2023.DOCX