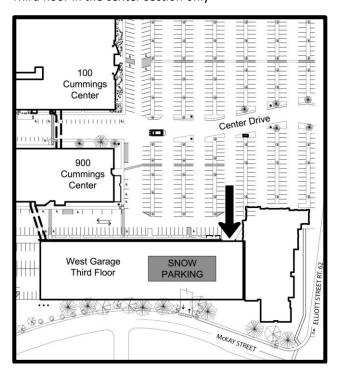

When a business vehicle *must* be left overnight, accommodations can typically be made to do so on the third floor of West Garage. Large business vehicles, not fitting in the garage, must be parked in the designated North Lot Snow Parking Area (only). Overnight storage of any personal vehicle is prohibited. A temporary permit must be prominently displayed inside the windshield of each overnight vehicle. Permits must be picked up in advance at the leasing office at 100 Cummings Center, Suite 107-L (978-922-9000).

#### **West Garage**

Third floor in the center section only